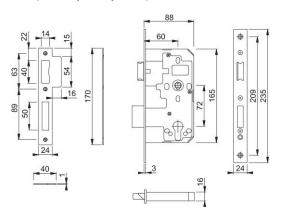

## AR910

ARRONE mortice sashlock case:

- Function: Latch bolt and deadbolt operation
- Deadbolt projection: 21 mm, single throw
- Forend/strike material: Stainless steel
- Forend type: Single
- CE Marked: AG0067, UKCA Marked: AG7668
  - **BS EN 12209**: 3 | X | 8 | 1\* | 0 | G | 4 | B | A | 3 | 0
- Certifire approved: CF530, CE DOP: HUK0007, UKCA DOP: HUK007-UK
- Testing: **BS EN 1634-1**. Assessed for use on 30, 60, 90 and 120 minute timber fire doors and 240 minutes steel fire doors.
- Meets dimensional recommendations of **BS 8300** and ADM for locks
- \* The AR910 series lock case has been successfully fire tested with the use of an
  intumescent kit. The supply and fitting of this intumescent kit is essential to the products
  compliance with the fire test and CE marking evidence it has gained. HOPPE takes no
  responsibility for any locks purchased and fitted without sufficient intumescent protection.

| Article number    | 87107853                  |
|-------------------|---------------------------|
| Product ref.      | AR910-S-60-SSS            |
| EAN-Code          | 5051358034426             |
| Country of origin | Portugal                  |
| CN-Code           | 83014019                  |
| Operation         | Lever/Lever Handle<br>Set |
| Follower          | 8 mm                      |
| Backset           | 60 mm, pierced for        |
|                   | furniture and es-         |
|                   | cutcheons at 38 mm        |
|                   | centres                   |
| (Key)Hole size    | Euro profile cylinder     |
| Key hole distance | 72 mm                     |
| Door type         | wooden door               |
| Fixings           | Timber door               |
| Keying            |                           |
| Corner            | square corner             |
| Shape             | square                    |
| Finish            | F69 satin stainless       |
|                   | steel                     |
| Face plate finish | F69 satin stainless       |
|                   | steel                     |
| Range             | ARRONE Range              |
| Packing unit      | 1                         |
| Outer carton      | 25                        |
|                   |                           |